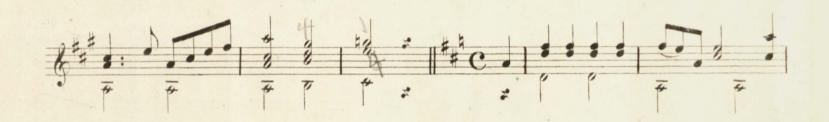

## BOHEMIAN GIRL.

BALFE.

Arranged for the Guitar

By JUSTIN HOLLAND.

12578. 3.