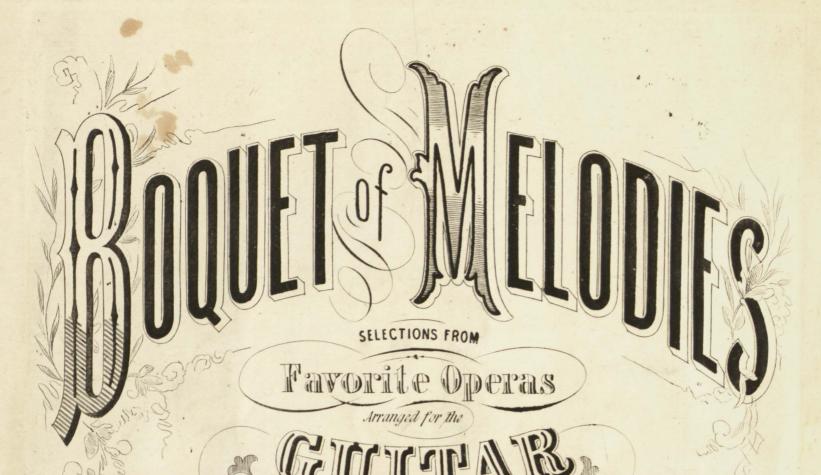

## BOHEMIAN GIRL.

BALFE.

Arranged for the Guitar

By JUSTIN HOLLAND.

12578. 3.