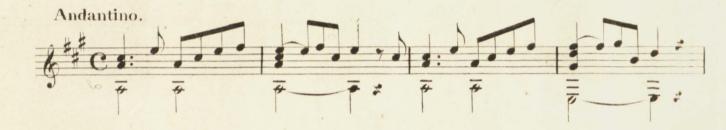

## BOHEMIAN GIRL.

BALFE.

Arranged for the Guitar

By JUSTIN HOLLAND.

12578. 3.